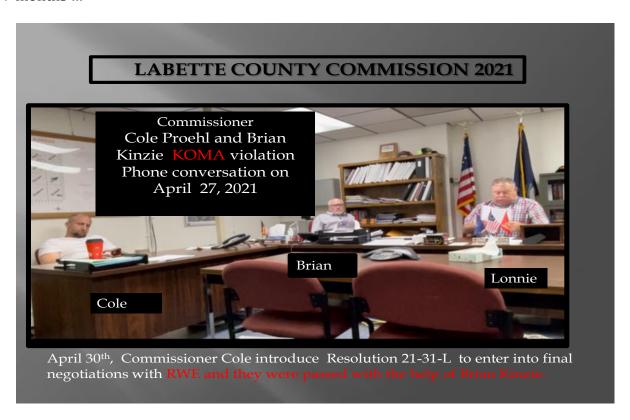

# Out of the blue on April 30<sup>th</sup>, 2021 Commissioner's Kinzie and Cole vote to have Labette County enters into final negotiations to allow (RWE) to proceed.

At a County Commission meeting on April 30th, 2021 Commissioner Cole Prohel introduced and Cole and Kinzie voted in favor of a motion to enter into final negotiations to allow (RWE) and signed Resolution 2021-31-L. County Commissioner Lonnie Addis was unaware of any of the plans as it was not on the agenda. Of course with Kinzie and Cole on the same page as wind energy it passed. Resolution 2021-31-L "Let it be known that the Labette County board of commissioners has reviewed the preliminary date on a proposed wind farm owned and developed by (RWE). Final negotiations will take place over the next 7 months ..."

Commissioner Addis was suspicions that Cole and Kinzie talking about the Resolution before the meeting. It was reported that Addis became somewhat agitated; stating both Proehl and Kinzie said they had not made a decision on the wind farm development at the beginning of the week, and now they were taking a stance. Addis accused Proehl and Kinzie of Kansas Open Meetings Act violations.

Comments made from the April 30th meeting brought the discovery that indeed a phone conversation had taken place between Kinzie and Cole Prohel on April 27, 2021 and drew attention that it was three days later on April 30th, 2021 that Commissioner Cole Prohel introduced and Cole and Kinzie voted in favor of a motion to enter into final negotiations to allow (RWE) and signed Resolution 2021-31-L