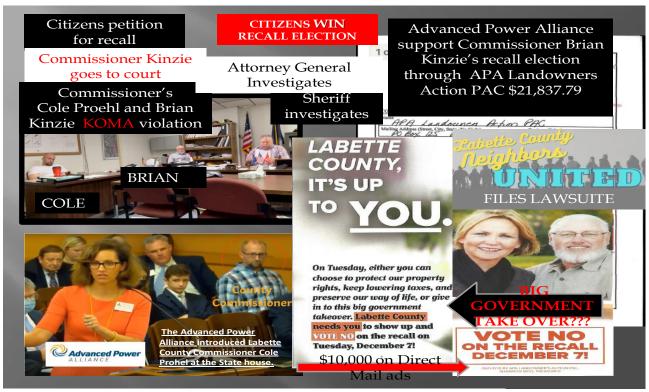

**A KORA request is made by a resident** which discloses that Brian Kinzie has phone conversations with (RWE) 14 times from Jan through April 15, 2021

- 2021 (January) KORA record dates provided by permission
  - o 1/25 4:06pm Brian Kinzie contacts Brandon Hernandez (RWE)
  - o 1/25 6:03pm Brandon Hernandez (RWE) contacts Brian Kinzie
  - o 1/27 1:23pm Brian Kinzie contacts Brandon Hernandez (RWE)
  - o 1/27 1:32pm Brandon Hernandez (RWE) contacts Brian Kinzie
- 2021 (February)
  - o 2/16 3:38pm Brian Kinzie contacts Brandon Hernandez (RWE)
  - o 2/22 1:36pm Brian Kinzie contacts Brandon Hernandez (RWE)
  - o 2/22 2:55pm Brian Kinzie contacts Brandon Hernandez (RWE)
  - o 2/22 9:39pm Brandon Hernandez (RWE) contacts Brian Kinzie
  - 2/26 8:24am Brian Kinzie contacts Brandon Hernandez (RWE)
- 2/26 9:00am Commission meeting called to order.
- 2021 (March)
  - o 3/02 5:57pm Brian Kinzie contacts Brandon Hernandez (RWE)
  - o 3/02 5:59pm Brandon Hernandez (RWE) contacts Brian Kinzie
  - o 3/08 5:51pm Brian Kinzie contacts Brandon Hernandez (RWE)
  - o 3/08 6:04pm Brandon Hernandez (RWE) contacts Brian Kinzie
  - 2021 (March 15) Commissioner meeting, the meeting adjourned at 11:09 a.m
    - 3/15 12:10pm Brian Kinzie contacts Brandon Hernandez (RWE)

# Out of the blue on April 30<sup>th</sup>, 2021 Commissioner's Kinzie and Cole vote to have Labette County enters into final negotiations to allow (RWE) to proceed.

At a County Commission meeting on April 30th, 2021 Commissioner Cole Prohel introduced and Cole and Kinzie voted in favor of a motion to enter into final negotiations to allow (RWE) and signed Resolution 2021-31-L. County Commissioner Lonnie Addis was unaware of any of the plans as it was not on the agenda. Of course with Kinzie and Cole on the same page as wind energy it passed. Resolution 2021-31-L "Let it be known that the Labette County board of commissioners has reviewed the preliminary date on a proposed wind farm owned and developed by (RWE). Final negotiations will take place over the next 7 months ..."

Commissioner Addis was suspicions that Cole and Kinzie talking about the Resolution before the meeting. It was reported that Addis became somewhat agitated; stating both Proehl and Kinzie said they had not made a decision on the wind farm development at the beginning of the week, and now they were taking a stance. Addis accused Proehl and Kinzie of Kansas Open Meetings Act violations.

Comments made from the April 30th meeting brought the discovery that indeed a phone conversation had taken place between Kinzie and Cole Prohel on April 27, 2021 and drew attention that it was three days later on April 30th, 2021 that Commissioner Cole Prohel introduced and Cole and Kinzie voted in favor of a motion to enter into final negotiations to allow (RWE) and signed Resolution 2021-31-L

**Labette County Neighbors file law suit against Labette County** – Link to article from Wind Watch Organization June 12, 2021 Lawsuit seeks KOMA compliance, other action from county commission June 12, 2021 • Kansas <a href="https://www.wind">https://www.wind</a> watch.org/news/2021/06/12/lawsuit-seeks-koma-compliance-other-action-from-county-commission/

May 14, 2021 Attorney General of Kansas begins an investigation into an alleged violation of the Kansas Open Meetings (KOMA) Act by Commissioner Brian Kinzie & Cole

**Proehl.** The following statement from Kansas AG: "The only topic that may be discussed by a majority outside of a meeting is to determine a mutually acceptable meeting time so notice of that meeting may be provided. Discussion alone triggers the KOMA requirements, regardless of whether an agreement is reached or a survey of how members are going to vote takes place. None of those actions are permitted." Kansas Attorney General Derek Schmidt

May 20, 2021 Attorney General of Kansas find KOMA Violation of County Commissioners Brian Kinzie and Cole Prohel The following statement by Kansas AG "Based on the commissioners' statement, all the elements of a meeting were present during their April 27, 2021, phone call. The phone call was a gathering for interactive communication, the two commissioners constituted a majority, and they discussed the business or affairs of the body. Additionally, individuals who requested notice of commission meetings did not receive notice of this phone call meeting. Thus, the commissioners violated the KOMA."

KGGF RADIO Matt Jordan - https://kggfradio.com/local-news/archives/2021-05/

Citizens petition for the right of a recall election due to KOMA violation. The Associated Press (AP) article explains it best "Before recall petitions can be circulated in Kansas, a district attorney or county attorney must certify that it meets specific legal grounds. The grounds are "conviction of a felony, misconduct in office or failure to perform duties prescribed by law," according to The Wichita Eagle. The petition against Kinzie was allowed to circulate due to misconduct. The Office of the Attorney General of Kansas found that Kinzie and fellow commissioner Cole Proehl violated the Kansas Open Meetings Act when they discussed county business on a phone call outside of a public commission meeting."

LABETTE COUNTY NEIGHBORS UNITED with the support of registered voters in District Two accomplished something that has not been done in nearly 30 some years.

**RARE RECALL PETITION TAKES PLACE IN LABETTE COUNTY** - the pressure was on to collect enough signatures and an article by the Wichita Eagle explains it best. "To get the recall on the ballot, supporters had to collect 1,202 signatures in 90 days. They submitted 1,582 signatures on August 30, 2021. The county verified enough signatures on September 24, 2021, to put the recall on the ballot."

What took place in our community was hard to watch, and it will have wounds that may never heal. One might say things got a bit dirty and stressful during that time in Labette County.

**If matters were not bad enough** Kinzie filed a challenge to the sufficiency declaration in Labette County District Court, and thankfully a senior judge denied his requests to stop the recall process. Not only filed a challenge in court and loses, but according to the Parsons Sun on Dec 4, 2021.

Recall Investigation is underway KBI states, Commissioner Kinzie contacts Labette County Sheriff asks for an investigation into voter duplication on the recall petition. Parsons Sun <a href="https://www.parsonssun.com/news/article-51f90168-54cc-11ec-9194-dfc30cf0afb8.html#tncms-source=login">https://www.parsonssun.com/news/article-51f90168-54cc-11ec-9194-dfc30cf0afb8.html#tncms-source=login</a>

# PETITION SIGNATURES CERTIFIED AND RARE RECALL ELECTION WAS SCHEDULED FOR December 7, 2021.

**How important was this election?** If commissioner Kinzie was recalled in the election, and replaced by a commissioner that is opposed to the proposed RWE Renewables Development in Labette County, it would be more difficult for the development to go forward as Commissioner Addis stands opposed to the development.

#### WIND ENERGY JOINS IN ON THE RECALL ELECTION PROVIDING SUPPORT TO KINZIE

**How important was this election to (RWE) and the wind industry?** The **Advanced Power Alliance (APA)**, formerly "The Wind Coalition" out of Austin Texas, where RWE Renewables has offices came alongside Commissioner Kinzie in his recall campaign and through a Political Action Committee (PAC) formed with the primary interest listed as landowner and private property rights of energy paid for newspaper ads in the local The Parsons Sun, advertisement on local radio KLKC, sent out direct mail advertisement.

# APA Landowners Action PAC Receipt and Expenditures Report disclosed they spent \$10,000.00 on direct mail flyers!

Full sized copy of documents provided at the end of the testimony

Example of mailer below states **VOTE NO TO REMOVE KINZIE** to

# (APA) LANDOWNER ACTION PAC reported they spent \$21,837.79 in total on the election for Commissioner Kinzie, AND THAT WAS to reach only the 4,745 REGISTERED VOTERS IN DISTRICT 2

"You will find the amount of money spent by (APA) to keep Kinzie in office quite staggering", said a citizen, and it was staggering in comparisons to what the average citizens supporting the recall elections and Labette County Neighbors United group could afford to spend.

IN FEBRUARY OF 2020 LABETTE COUNTY I CAME TO THE KANSAS STATE HOUSE to support a couple of Senate bills both dealing with wind energy and mentioned Commissioners Cole and Brian in my testimonies. The day after my oral testimony of SB353 in the Utilities Committee Kimberly Svaty speaking on behalf of The Advanced Power Alliance to the Utilities Committee in opposition to SB353 introduced Labette County Commissioner Cole Prohel seated to her left in the plaid shirt, in her testimony.