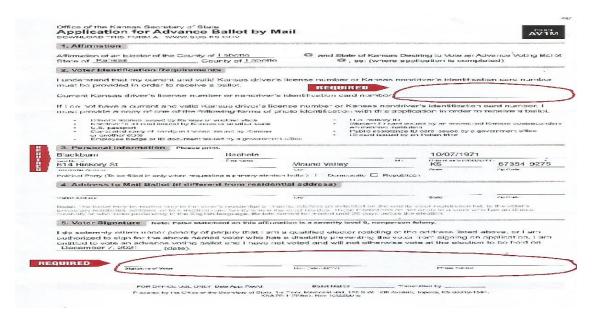

### Application for Advance Ballot by Mail

If campaign mailers, newspaper, and radio advertisement was not enough, (APA) Landowners Action PAC participated in mailing "Application for Advance Ballot by Mail" sent by Commissioner Brian Kinzie with the voter name, birth date, and address already filled out. Enclosed was a returned envelope with the stamp attached and a reminder by APA to "VOTE NO ON THE RECALL DECEMBER 7".