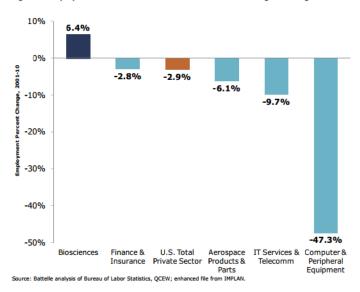

Figure 2. Employment Trends in the Biosciences and Other Leading Knowledge-based Industries, 2001–10

Figure 9. Employment Composition of the U.S. Bioscience Industry, 2010

Figure 5. Bioscience Employment Change by State, 2001-10