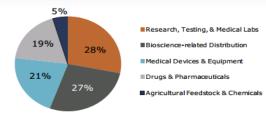

Figure 2. Employment Trends in the Biosciences and Other Leading Knowledge-based Industries, 2001–10

Figure 9. Employment Composition of the U.S. Bioscience Industry, 2010

Figure 5. Bioscience Employment Change by State, 2001-10