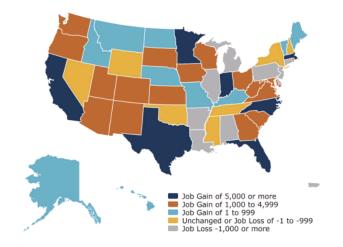

Figure 2. Employment Trends in the Biosciences and Other Leading Knowledge-based Industries, 2001–10

Figure 9. Employment Composition of the U.S. Bioscience Industry, 2010

Figure 5. Bioscience Employment Change by State, 2001-10