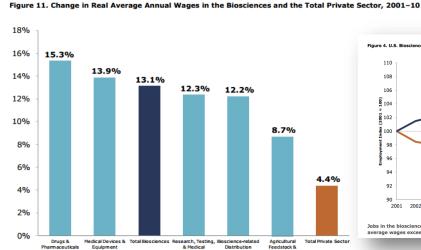

Figure 2. Employment Trends in the Biosciences and Other Leading Knowledge-based Industries, 2001–10

Figure 9. Employment Composition of the U.S. Bioscience Industry, 2010

Figure 5. Bioscience Employment Change by State, 2001-10