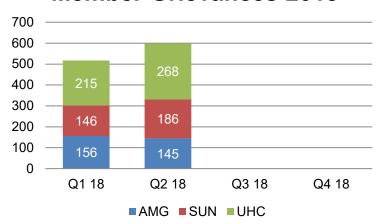

| 248                     | \$2,721,051                  | Totals                                                                                                                                                                                                      | 703                     | \$8,650,000                     |

| KANCARE TOTAL             | (January - December 2017) |
|---------------------------|---------------------------|
| Members                   | 1,335                     |
| Value of Services Avoided | \$20,881,587              |



# **KANCARE MEMBER RIGHTS**



### Grievances and Appeals Received-Members

#### **Member Grievances 2018**



#### **Member Grievances 2017**



### **Member Appeals 2018**



### **Member Appeals 2017**





### State Fair Hearing Received - Members

### **Member State Fair Hearings 2018**



### **Member State Fair Hearings 2017**