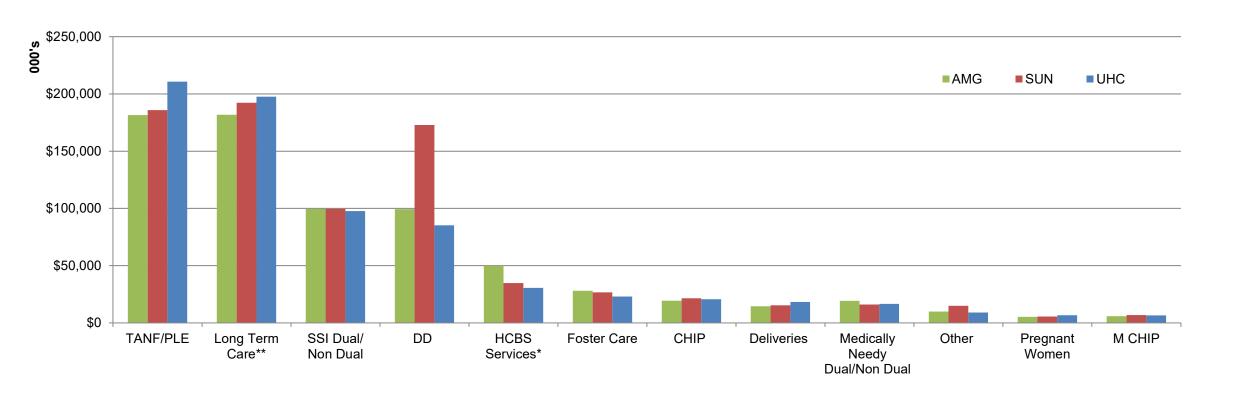

### Capitation Payments by Cohort YTD 2018 (Jan-Aug)

<sup>\*</sup>HCBS Services includes Autism, Severe Emotional Disturbance, Technology Assisted, and Traumatic Brain Injury

<sup>\*\*</sup>Long Term Care includes Nursing Facilities, Money Follows the Person Frail Elderly and Physically Disabled, and the Physically Disabled and Frail Elderly Waivers