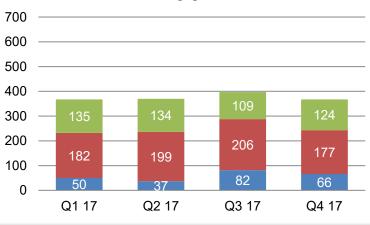

### State Fair Hearing Received - Members

### **Member State Fair Hearings 2017**