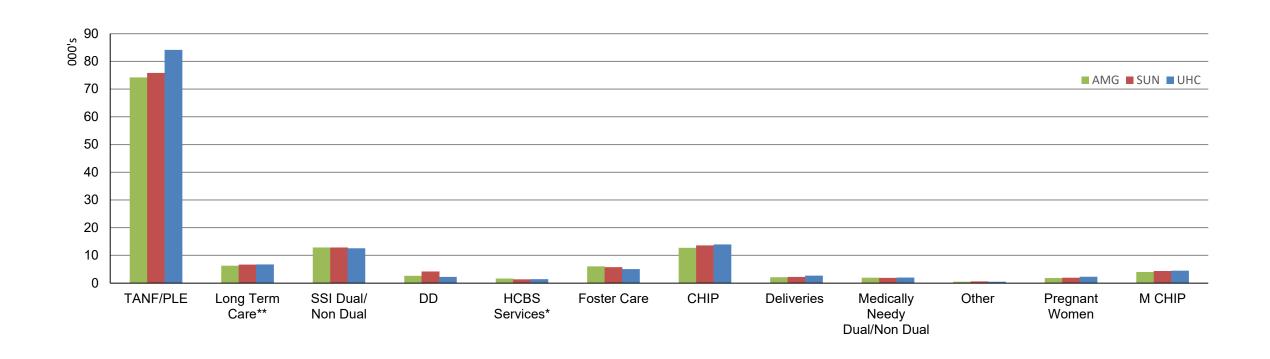

# Members by Cohort YTD 2018 (January - August)

<sup>\*</sup>HCBS Services includes Autism, Severe Emotional Disturbance, Technology Assisted, and Traumatic Brain Injury

<sup>\*\*</sup>Long Term Care includes Nursing Facilities, Money Follows the Person Frail Elderly and Physically Disabled, and the Physically Disabled and Frail Elderly Waivers