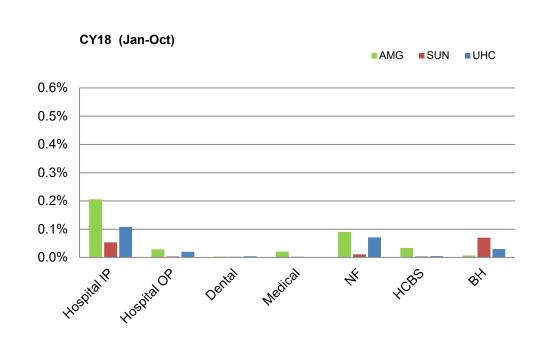

### Claims Data - Percent of Claims Adjusted more than 3 times

#### YTD claim requiring adjustments greater than 3 times represents Accuracy

Purpose: The purpose is to review payment accuracy

**Methodology: Monitoring** the frequency of the claims adjustments by MCO in each category utilizing the total claims adjusted/claims processed (category provider type: Hospital Inpatient, Hospital Outpatient, Dental, Medical, Nursing Facilities, HCBS, BH). Pharmacy, Vision and NEMT Have had 0% adjustments over 3 times for over one year so have been dropped from this report. Pharmacy is point of sale processing so will not have adjustments

Total YTD claims adjusted 4 or more times divided by the YTD total number of claims processed by service type.