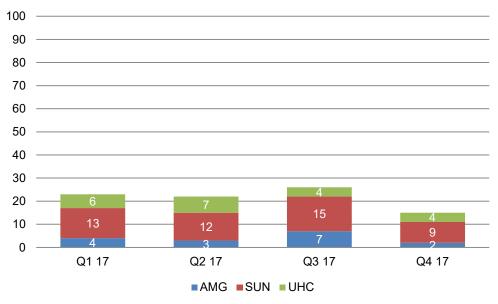

| 703                     | \$8,650,000                     |

| KANCARE TOTAL             | (January - December 2017) |
|---------------------------|---------------------------|
| Members                   | 1,335                     |
| Value of Services Avoided | \$20,881,587              |



# **KANCARE MEMBER RIGHTS**



### Grievances and Appeals Received-Members

#### **Member Grievances 2018**



#### **Member Grievances 2017**



### **Member Appeals 2018**



### **Member Appeals 2017**





### State Fair Hearing Received - Members

### **Member State Fair Hearings 2018**



### **Member State Fair Hearings 2017**