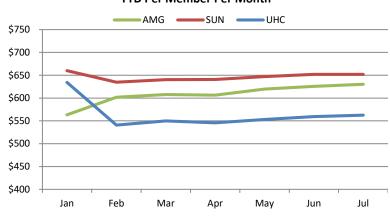

### Medical Loss Ratio and Per Member Per Month CY 2018

MLR=Total Claims Paid/Capitations

PMPM= Current Expenditures/ Current Members/12 months