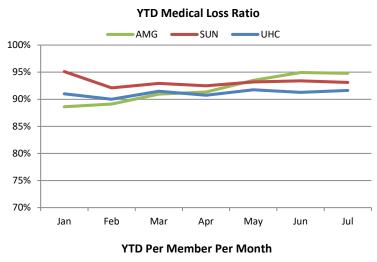

### Medical Loss Ratio and Per Member Per Month CY 2018

MLR=Total Claims Paid/Capitations

PMPM= Current Expenditures/ Current Members/12 months