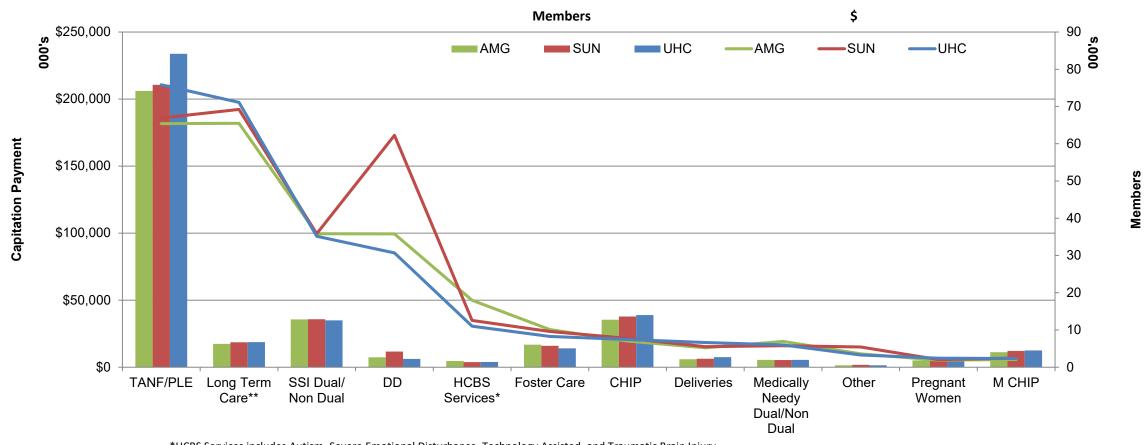

### August YTD CY 2018 Capitation Comparison with Members

<sup>\*</sup>HCBS Services includes Autism, Severe Emotional Disturbance, Technology Assisted, and Traumatic Brain Injury

<sup>\*\*</sup>Long Term Care includes Nursing Facilities, Money Follows the Person Frail Elderly and Physically Disabled, and the Physically Disabled and Frail Elderly Waivers

# Members by Cohort YTD 2018 (January - August)

<sup>\*</sup>HCBS Services includes Autism, Severe Emotional Disturbance, Technology Assisted, and Traumatic Brain Injury

<sup>\*\*</sup>Long Term Care includes Nursing Facilities, Money Follows the Person Frail Elderly and Physically Disabled, and the Physically Disabled and Frail Elderly Waivers

### Capitation Payments by Cohort YTD 2018 (Jan-Aug)

<sup>\*</sup>HCBS Services includes Autism, Severe Emotional Disturbance, Technology Assisted, and Traumatic Brain Injury

<sup>\*\*</sup>Long Term Care includes Nursing Facilities, Money Follows the Person Frail Elderly and Physically Disabled, and the Physically Disabled and Frail Elderly Waivers