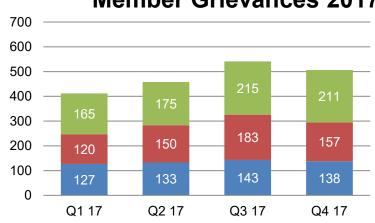

| 248                     | \$2,721,051                  | Totals                                                                                                                                                                                                      | 703                     | \$8,650,000                     |

| KANCARE TOTAL             | (January - December 2017) |
|---------------------------|---------------------------|
| Members                   | 1,335                     |
| Value of Services Avoided | \$20,881,587              |



# **KANCARE MEMBER RIGHTS**



### Grievances and Appeals Received-Members

#### **Member Grievances 2018**



#### **Member Grievances 2017**



### **Member Appeals 2018**



### **Member Appeals 2017**





### State Fair Hearing Received - Members

### **Member State Fair Hearings 2018**



### **Member State Fair Hearings 2017**