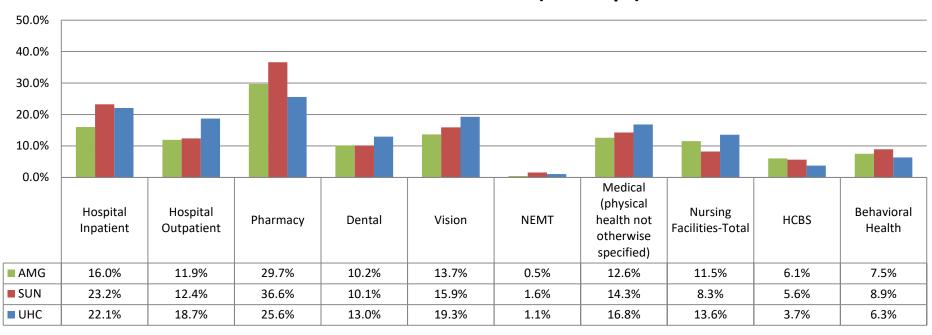

### August YTD CY 2018 Capitation Comparison with Members

<sup>\*</sup>HCBS Services includes Autism, Severe Emotional Disturbance, Technology Assisted, and Traumatic Brain Injury

<sup>\*\*</sup>Long Term Care includes Nursing Facilities, Money Follows the Person Frail Elderly and Physically Disabled, and the Physically Disabled and Frail Elderly Waivers