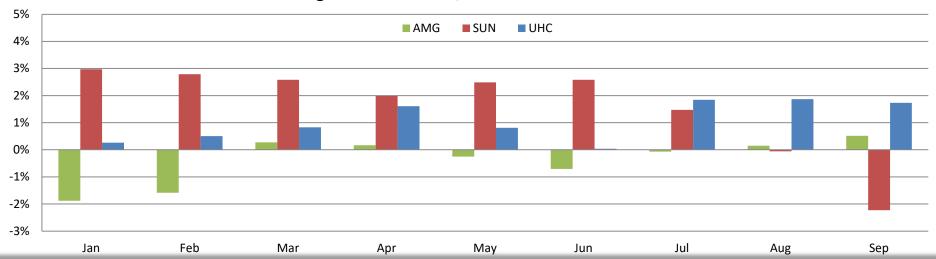

3 times





#### YTD claim requiring adjustments greater than 3 times represents Accuracy

Purpose: The purpose is to review payment accuracy

**Methodology: Monitoring** the frequency of the claims adjustments by MCO in each category utilizing the total claims adjusted/claims processed (category provider type: Hospital Inpatient, Hospital Outpatient, Dental, Medical, Nursing Facilities, HCBS, BH). Pharmacy, Vision and NEMT Have had 0% adjustments over 3 times for over one year so have been dropped from this report. Pharmacy is point of sale processing so will not have adjustments

Total YTD claims adjusted 4 or more times divided by the YTD total number of claims processed by service type.



# Claims Denial Data CY17-18



#### **Percentage Point Increase/Decrease From Previous Year**





### Claims Denial Data

#### Percent Denied YTD 2018 (Jan-Sept)





### Claims Denial Data

#### **Percent Denied CY 2017**



<sup>\*</sup>Vendor Change



# KANCARE MEMBER BENEFITS



# Value Added Services - January- September 2018

| Amerigroup                                                        | Members YTD | Total Units YTD  | Total Value YTD | Sunflower                                                      | Members YTD Tot | al Units YTD | Total Value YTD | United                             | Members YTD Tot | otal Units YTD To | tal Value YT |
|-------------------------------------------------------------------|-------------|------------------|-----------------|----------------------------------------------------------------|-----------------|--------------|--------------