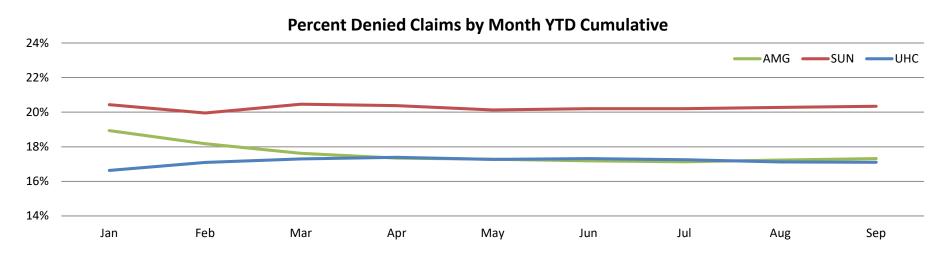

denied.



### Claims Data - Percent of Claims Adjusted more than 3 times





#### YTD claim requiring adjustments greater than 3 times represents Accuracy

Purpose: The purpose is to review payment accuracy

**Methodology: Monitoring** the frequency of the claims adjustments by MCO in each category utilizing the total claims adjusted/claims processed (category provider type: Hospital Inpatient, Hospital Outpatient, Dental, Medical, Nursing Facilities, HCBS, BH). Pharmacy, Vision and NEMT Have had 0% adjustments over 3 times for over one year so have been dropped from this report. Pharmacy is point of sale processing so will not have adjustments

Total YTD claims adjusted 4 or more times divided by the YTD total number of claims processed by service type.



# Claims Denial Data CY17-18



#### **Percentage Point Increase/Decrease From Previous Year**





### Claims Denial Data

#### Percent Denied YTD 2018 (Jan-Sept)





### Claims Denial Data

#### **Percent Denied CY 2017**



<sup>\*</sup>Vendor Change



# KANCARE MEMBER BENEFITS



# Value Added Services - January- September 2018

| Amerigroup                                                        | Members YTD | Total Units YTD  | Total Value YTD | Sunflower                                                      | Members YTD Tot | al Units YTD | Total Value YTD | United                             | Members YTD Tot | otal Units YTD To | tal Value YT |
|-------------------------------------------------------------------|-------------|------------------|-----------------|----------------------------------------------