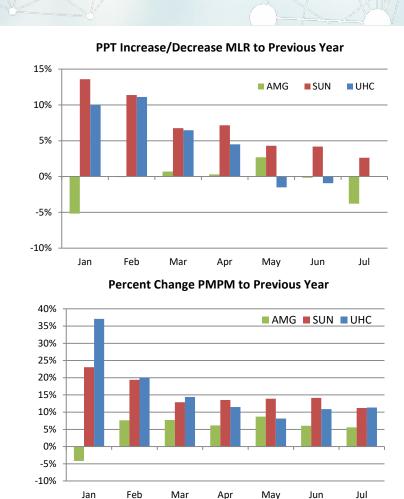

### Medical Loss Ratio and Per Member Per Month CY 2018

MLR=Total Claims Paid/Capitations

PMPM= Current Expenditures/ Current Members/12 months