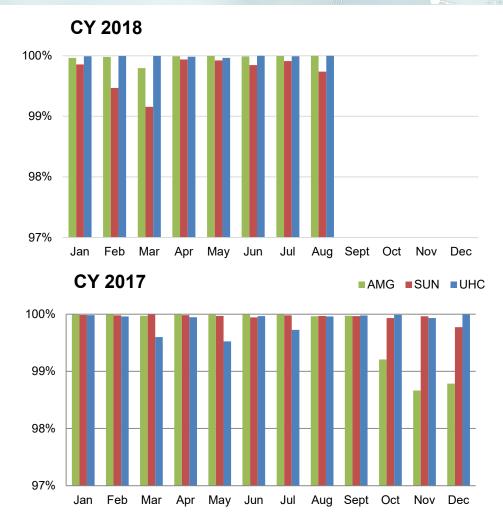

# Claims Denial Data CY17-18

#### **Percentage Point Increase/Decrease From Previous Year**

### Claims Denial Data

#### Percent Denied YTD 2018 (Jan-Sept)

#### **Percent Denied CY 2017**

<sup>\*</sup>Vendor Change