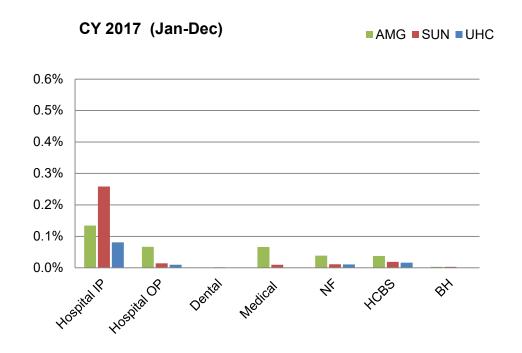

be paid or denied with no additional intervention required and does **not** include: Adjusted or corrected claims, Claims that require documentation (i.e., consent forms, medical records) for processing, Claims from out-of-network providers that require research and setup of that provider in the system, Claims from providers where the updated rates, benefits or policy changes were not provided by the State 30 days or more before the effective date (these claims may be pended until rates are loaded so the appropriate amounts can be paid)

**Percent** = Number clean claims processed within 30 days divided by Number of claims received

**Processed** = adjudication decision making of a claim being approved to paid or denied.



### Claims Data - Percent of Claims Adjusted more than 3 times





#### YTD claim requiring adjustments greater than 3 times represents Accuracy

Purpose: The purpose is to review payment accuracy

**Methodology: Monitoring** the frequency of the claims adjustments by MCO in each category utilizing the total claims adjusted/claims processed (category provider type: Hospital Inpatient, Hospital Outpatient, Dental, Medical, Nursing Facilities, HCBS, BH). Pharmacy, Vision and NEMT Have had 0% adjustments over 3 times for over one year so have been dropped from this report. Pharmacy is point of sale processing so will not have adjustments

Total YTD claims adjusted 4 or more times divided by the YTD total number of claims processed by service type.



# Claims Denial Data CY17-18



#### **Percentage Point Increase/Decrease From Previous Year**





### Cla