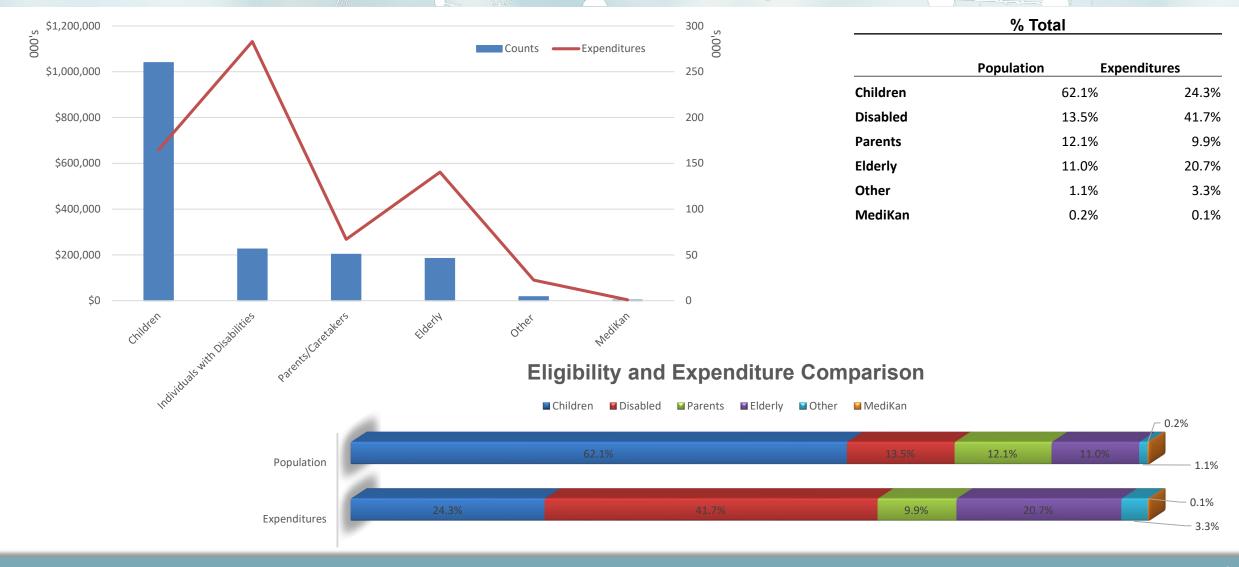

# Medicaid/CHIP Member Eligibility and Expenditures Calendar Year 2018 (January – August)