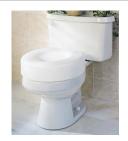

### **Using your credits:**

Only plan members may use products.

Shipping and handling is included at no extra cost.

Unused credits cannot be redeemed for cash.

**Raised Toilet Seat** Fits most toilets 11"-14" long. Raises height by 5". Easy to clean. Weight capacity: 250 lbs. Remove original toilet seat before installing.