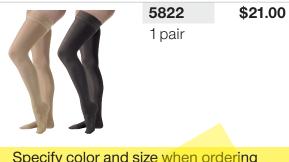

| Thiamin (Vitamin B-1) 50 mg                     | 3,333%        | Vitamin B-12 (as Cyanocobalamin) 50 mg             | 833%  |
| Riboflavin (Vitamin B-2) 50 mg                  | 2,941%        | Biotin 50 mcg                                      | 16.7% |
| Niacin (as Niacinamide) 50 mg                   | 250%          | Pantothenic Acid (as d-Calcium Pantothenate) 10 mg | 100%  |
| Vitamin B-6 (as Pyridoxine Hydrochloride) 50 mg | 2,500%        | Calcium (as Calcium Carbonate) 115 mg              | 12%   |
| Folic Acid 400 mcg                              | 100%          | -                                                  |       |

Jobst<sup>®</sup> Thigh High Stockings 8–15 mmHg Controlled compression may help circulation and leg fatigue.

Mild compression. Colors: Black or

Beige



| Specify color and size when ordening |                                         |                         |                               |  |  |
|--------------------------------------|-----------------------------------------|-------------------------|-------------------------------|--|--|
| Size                                 | Ankle                                   | Calf                    | Thigh                         |  |  |
| S                                    | 7" - 8¼/4"                              | 11" – 15"               | 15¾" – 24¾"                   |  |  |
| Μ                                    | 8 <sup>3</sup> /8" – 9 <sup>7</sup> /8" | <b>117/8" - 16</b> 1/2" | 18½" – 27½"                   |  |  |
| L                                    | 10" – 11³⁄8"