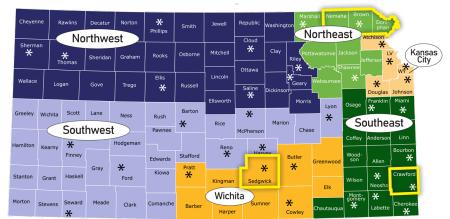

nal Child Abuse/Neglect Data System<br/>(NCANDS)</li> <li>Adoption and Foster Care Analysis Reporting<br/>System (AFCARS)</li> </ul>                             |
| Case Record Reviews     | <ul> <li>Department for Children and Families (DCF)</li> <li>Child Welfare Case Management Provider<br/>(CWCMP)</li> <li>In-home services</li> </ul>                           |
| Case Related Interviews | <ul> <li>Children</li> <li>Parents</li> <li>Foster parents</li> <li>Caseworkers</li> <li>Other professionals</li> </ul>                                                        |
| Stakeholder Interviews  | <ul> <li>Tribes</li> <li>Community partners</li> <li>Other stakeholders</li> </ul>                                                                                             |



## **CFSR SITES**



\* DCF Service Center

|                 | Brown, Doniphan &<br>Nemaha Counties | Sedgwick<br>County | Crawford<br>County | Statewide |
|-----------------|--------------------------------------|--------------------|--------------------|-----------|
| Out-of-<br>home | 10                                   | 20                 | 10                 | 40        |
| In-<br>home     | 7                                    | 11                 | 7                  | 25        |
| Total           | 17                                   | 31                 | 17                 | 65        |

## OUTCOMES

- Timeliness of Initiating Investigations of Reports of Child Maltreatment
- » Services to Family to Protect Children in the Home & Prevent Removal/Reentry into Foster Care
- » Risk and Safety Ass