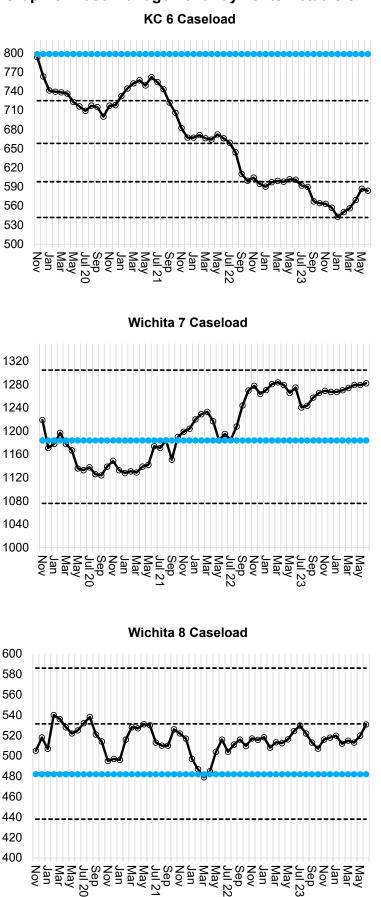

### Attachment 3 Graph of Case Management Payments Actuals & CCE Estimates

These charts show the child caseload by catchment area and how payment amounts change. The blue line was the projected caseload when bid. Each dotted line represents a 10% caseload change where rates change.

Monthly CMP payments decrease 5.5% when going down and increase 7% when going up. The increase or decrease in monthly rates adjusts for costs of 10% fewer or more children.

Attachment 3 Graph of Case Management Payments Actuals & CCE Estimates