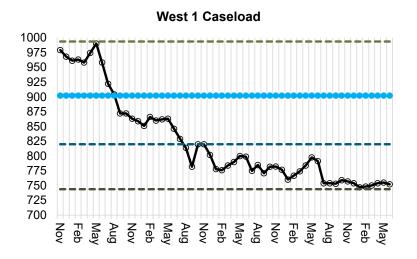

### Attachment 3 Graph of Case Management Payments Actuals & CCE Estimates

These charts show the child caseload by catchment area and how payment amounts change. The blue line was the projected caseload when bid. Each dotted line represents a 10% caseload change where rates change.

Monthly CMP payments decrease 5.5% when going down and increase 7% when going up. The increase or decrease in monthly rates adjusts for costs of 10% fewer or more children.

Attachment 3 Graph of Case Management Payments Actuals & CCE Estimates