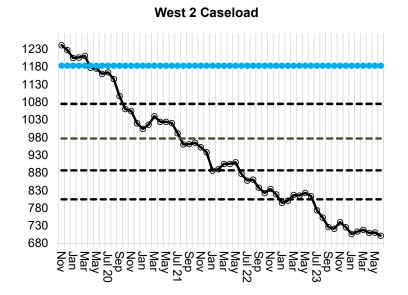

### Attachment 3 Graph of Case Management Payments Actuals & CCE Estimates

These charts show the child caseload by catchment area and how payment amounts change. The blue line was the projected caseload when bid. Each dotted line represents a 10% caseload change where rates change.

Monthly CMP payments decrease 5.5% when going down and increase 7% when going up. The increase or decrease in monthly rates adjusts for costs of 10% fewer or more children.

Attachment 3 Graph of Case Management Payments Actuals & CCE Estimates