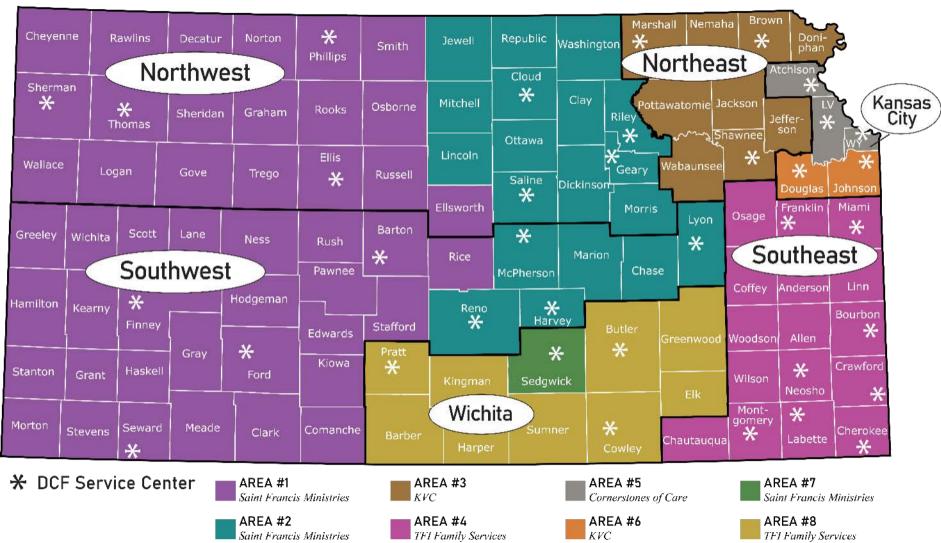

## **DCF Regions & Catchment Areas**



#### Attachment 2 Case Management Provider Monthly Payment Rates

These are the payment schedules for each of the 8 grants. The highlight is the estimated caseload range for each area during the bid process. There are 8 different pay schedules because each catchment area was competitively bid.

The rate changes when caseloads change by 10%.

As caseloads decrease between tiers, the monthly payments decrease by 5.5%. If caseloads increase to the next teir, the monthly payment increases by 7%. The difference in change up versus down recognizes the fixed costs the grantee maintains when caseloads decrease.

| Area 1   |       |           |           |           |           |
|----------|-------|-----------|-----------|-----------|-----------|
|          |       | FY2020    | FY2021    | FY2