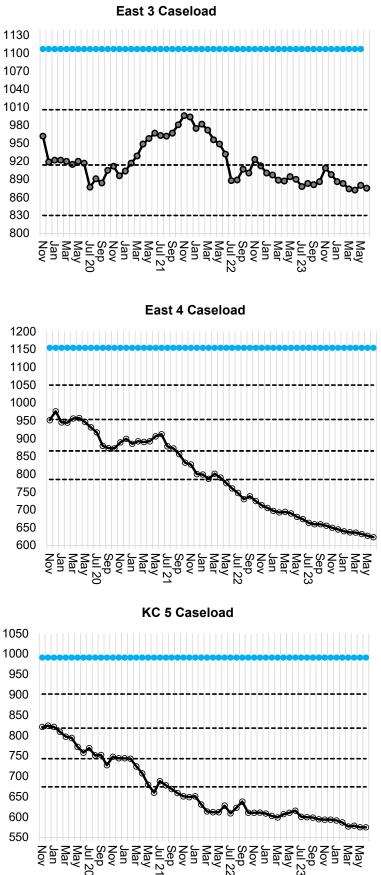

### Attachment 3 Graph of Case Management Payments Actuals & CCE Estimates

These charts show the child caseload by catchment area and how payment amounts change. The blue line was the projected caseload when bid. Each dotted line represents a 10% caseload change where rates change.

Monthly CMP payments decrease 5.5% when going down and increase 7% when going up. The increase or decrease in monthly rates adjusts for costs of 10% fewer or more children.

Attachment 3 Graph of Case Management Payments Actuals & CCE Estimates